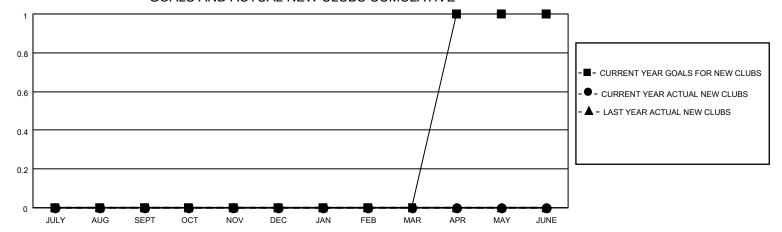

### GOALS AND ACTUAL NEW CLUBS CUMULATIVE

## District 11 D2

| Clubs                 |               |           |               | Members               |                        |                         |                                                    |
|-----------------------|---------------|-----------|---------------|-----------------------|------------------------|-------------------------|----------------------------------------------------|
| RESULTS FOR 2023-2024 |               |           |               | RESULTS FOR 2023-2024 |                        |                         |                                                    |
| QUARTER               | NEW CLUB GOAL | NEW CLUBS | DROPPED CLUBS | QUARTER MEME          | BER GROWTH NET<br>GOAL | MEMBER GROWTH<br>ACTUAL | DROPPED<br>MEMBERS ACTUAL<br>(including transfers) |
| JULY/AUG/SEPT         | 0             | 0         | 0             | JULY/AUG/SEPT         | 0                      | 7                       | 28                                                 |
| OCT/NOV/DEC           | 0             | 0         | 0             | OCT/NOV/DEC           | 0                      | 0                       | 0                                                  |
| JAN/FEB/MAR           | 0             | 0         | 0             | JAN/FEB/MAR           | 0                      | 0                       | 0                                                  |
| APR/MAY/JUNE          | 1             | 0         | 0             | APR/MAY/JUNE          | 21                     | 0                       | 0                                                  |