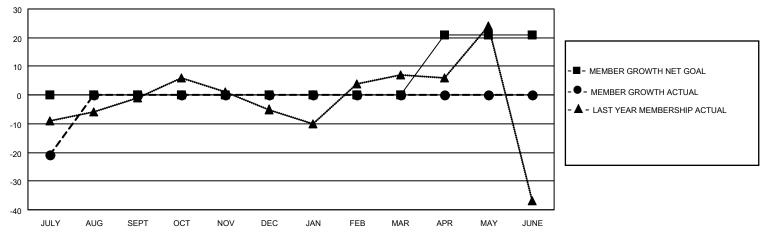

#### GOALS AND ACTUAL MEMBERS CUMULATIVE

| DROPPED CLUBS: 0 |    | 5 CLUBS OF 46 ADDED 1 OR<br>MORE NEW MEMBERS | GENDER DISTRIBUTION       |              |  |
|------------------|----|----------------------------------------------|---------------------------|--------------|--|
|                  |    | WORLE NEW WEWBERG                            | MALE                      | 894 (71.12%) |  |
|                  |    |                                              | FEMALE 362 (28.80%)       |              |  |
| DROPPED MEMBERS  |    |                                              | NON BINARY                | 1 (0.08%)    |  |
|                  |    |                                              | PREFER NOT TO ANSWER      | 0 (0.00%)    |  |
| DECEASED         | 1  |                                              |                           |              |  |
| CLUB CANCELLED   | 0  | CLICK HERE FOR CUMULATIVE                    | TOTAL FAMILY UNIT MEMBERS | 208          |  |
| OTHER            | 27 | MEMBERSHIP DATA                              |                           |              |  |
| TOTAL            | 28 |                                              | FAMILY MEMBERS PAYING HAI | F DUES 107   |  |
|                  |    |                                              |                           |              |  |

## District 11 D2

| Clubs                 |               |           |               | Members               |                        |                         |                                                    |
|-----------------------|---------------|-----------|---------------|-----------------------|------------------------|-------------------------|----------------------------------------------------|
| RESULTS FOR 2023-2024 |               |           |               | RESULTS FOR 2023-2024 |                        |                         |                                                    |
| QUARTER               | NEW CLUB GOAL | NEW CLUBS | DROPPED CLUBS | QUARTER MEME          | BER GROWTH NET<br>GOAL | MEMBER GROWTH<br>ACTUAL | DROPPED<br>MEMBERS ACTUAL<br>(including transfers) |
| JULY/AUG/SEPT         | 0             | 0         | 0             | JULY/AUG/SEPT         | 0                      | 7                       | 28                                                 |
| OCT/NOV/DEC           | 0             | 0         | 0             | OCT/NOV/DEC           | 0                      | 0                       | 0                                                  |
| JAN/FEB/MAR           | 0             | 0         | 0             | JAN/FEB/MAR           | 0                      | 0                       | 0                                                  |
| APR/MAY/JUNE          | 1             | 0         | 0             | APR/MAY/JUNE          | 21                     | 0                       | 0                                                  |